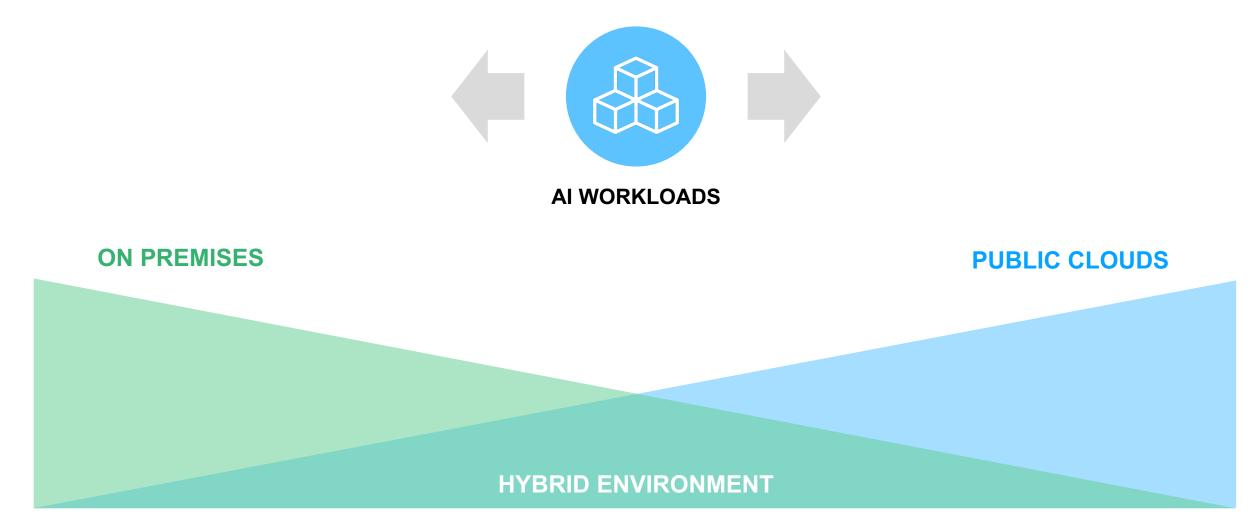

### The customer journey

Meeting our customers wherever they are on their hybrid cloud journey

An investment in NetApp is future ready

SAP

SAP

Opportunity to move customers to the cloud

# Meeting our customers wherever they are on their hybrid cloud journey