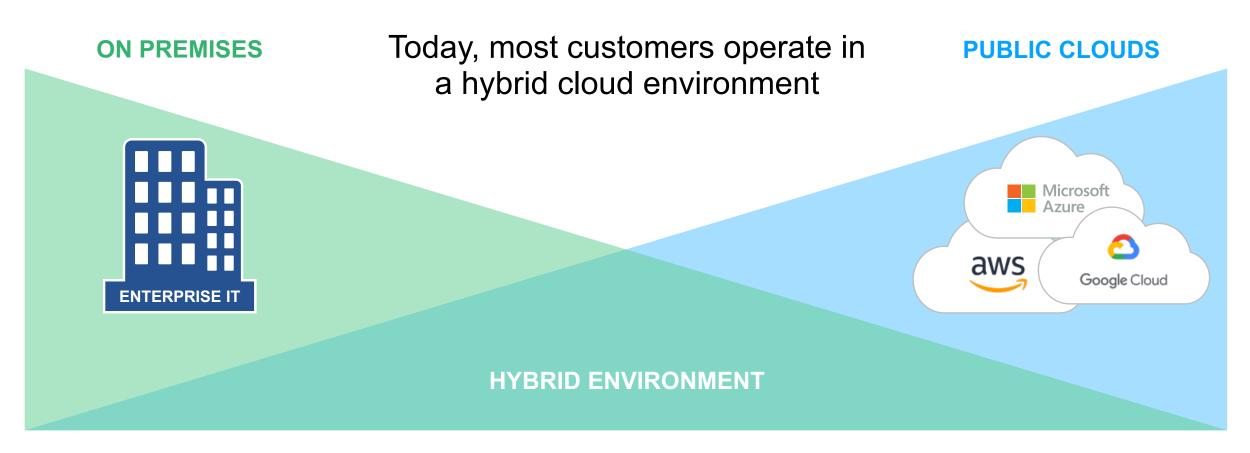

### The customer journey

Meeting our customers wherever they are on their hybrid cloud journey

An investment in NetApp is future ready

SAP

SAP

Opportunity to move customers to the cloud

# Meeting our customers wherever they are on their hybrid cloud journey