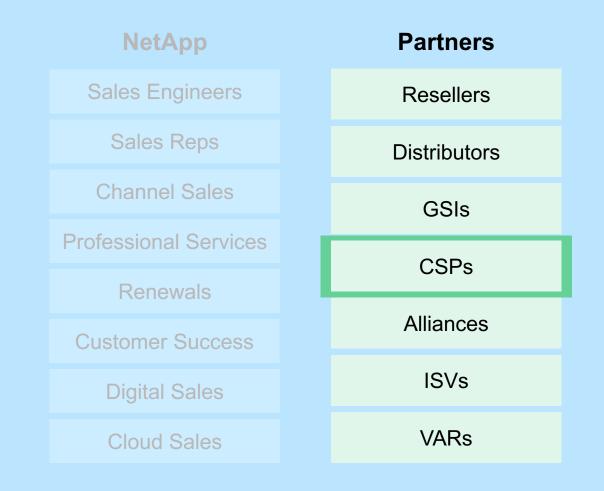

### How we serve our customers

### Investments in go to market

5,400 partners extend our reach **Investing** in cloud service providers