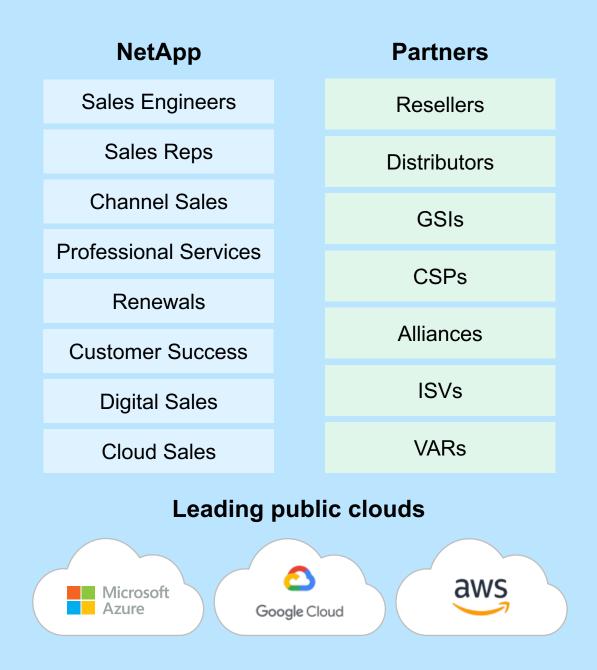

### How we serve our customers

### Investments in go to market

5,400 partners extend our reach **Investing** in cloud service providers