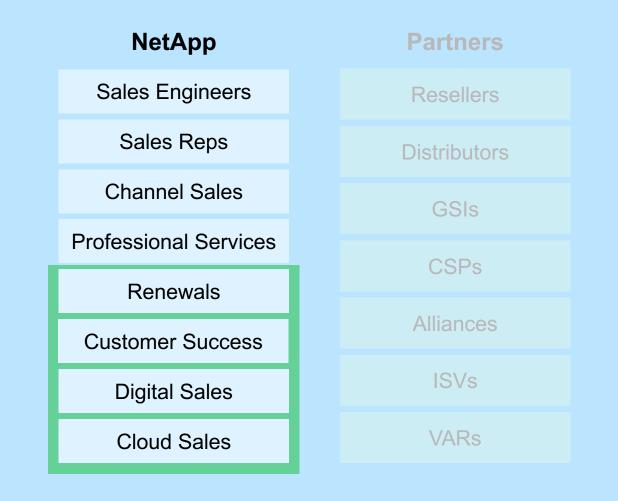

### Investments in go to market

**3,500** technical field resources **Investing** in digital and cloud sales

### Investments in go to market

5,400 partners extend our reach **Investing** in cloud service providers

### Investments in go to market