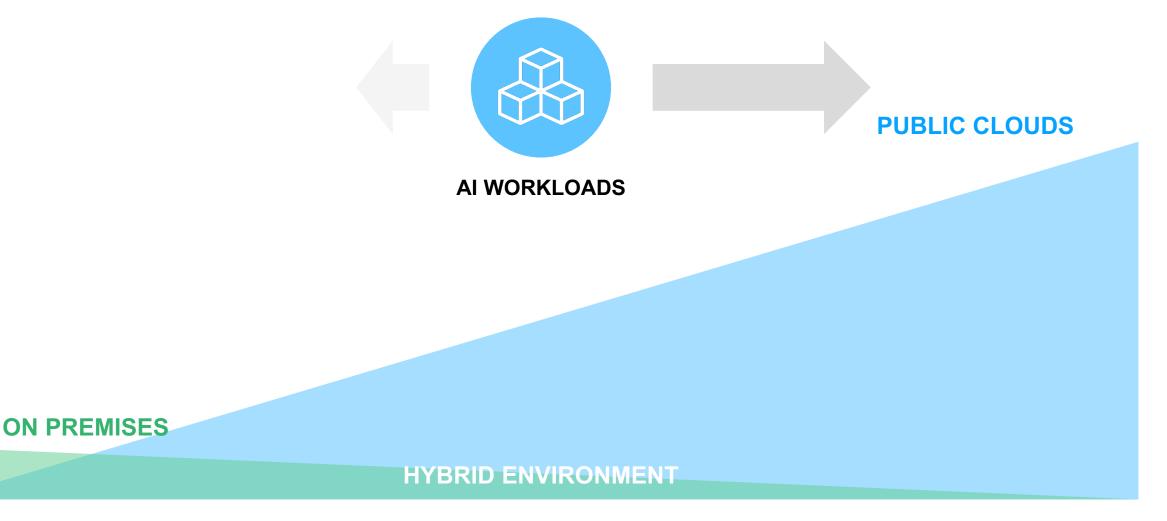

### The customer journey

Meeting our customers wherever they are on their hybrid cloud journey

An investment in NetApp is future ready

SAP

SAP

Opportunity to move customers to the cloud

# Meeting our customers wherever they are on their hybrid cloud journey